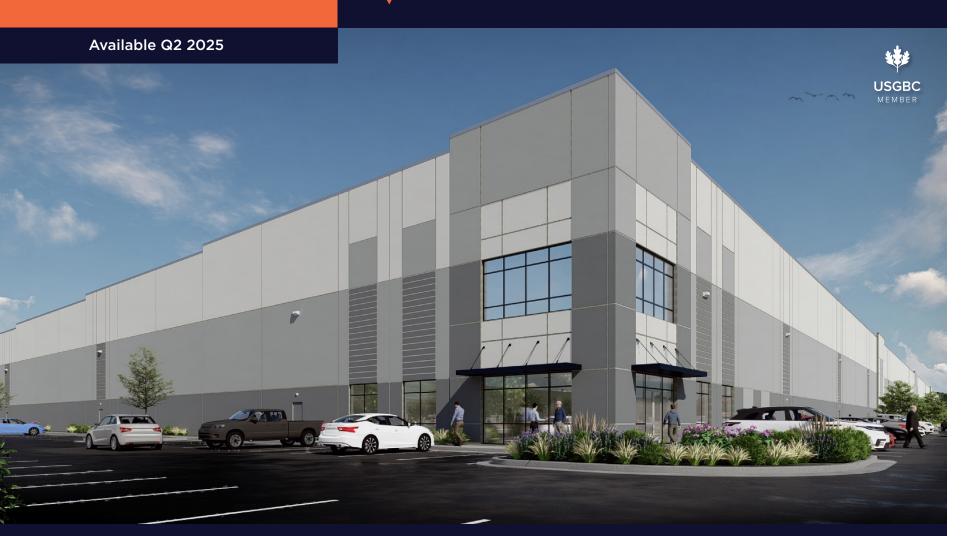

# 374,220 SF Available for Lease

# 374,220 SF Available for Lease

Constellation 485 South
Continental Boulevard, Charlotte, NC 28273

Available Q2 2025

**OUTER** 

## Constellation 485 South

Continental Boulevard, Charlotte, NC 28273

(click or scan for website)

- Excellent access to multiple interstate interchanges, great visibility from I-485, as well as excellent local and regional distribution capability with signage/ marketing opportunities
- Proximity to major thoroughfares (2 miles or less to both Interstate 485 and Interstate 77) as well as 3.5 miles to the I-77/I-485 interchange. Constellation Continental is located 6.5 miles from Charlotte's airport and 10.6 miles from Downtown Charlotte
- Premium product in a constrained warehouse submarket where rooftop expansion and consumption continue to surge
- Green features including LEED certified design, LED lights, and conduit for EV charging