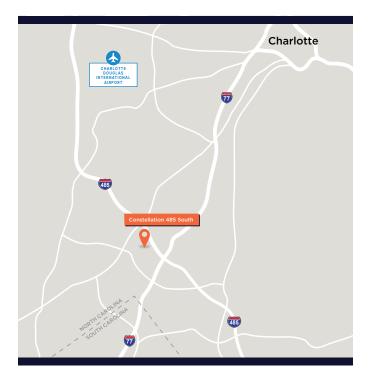

## Constellation 485 South

Continental Boulevard, Charlotte, NC 28273

(click or scan for website)

- Excellent access to multiple interstate interchanges, great visibility from I-485, as well as excellent local and regional distribution capability with signage/ marketing opportunities
- Proximity to major thoroughfares (2 miles or less to both Interstate 485 and Interstate 77) as well as 3.5 miles to the I-77/I-485 interchange. Constellation Continental is located 6.5 miles from Charlotte's airport and 10.6 miles from Downtown Charlotte
- Premium product in a constrained warehouse submarket where rooftop expansion and consumption continue to surge
- Green features including LEED certified design, LED lights, and conduit for EV charging