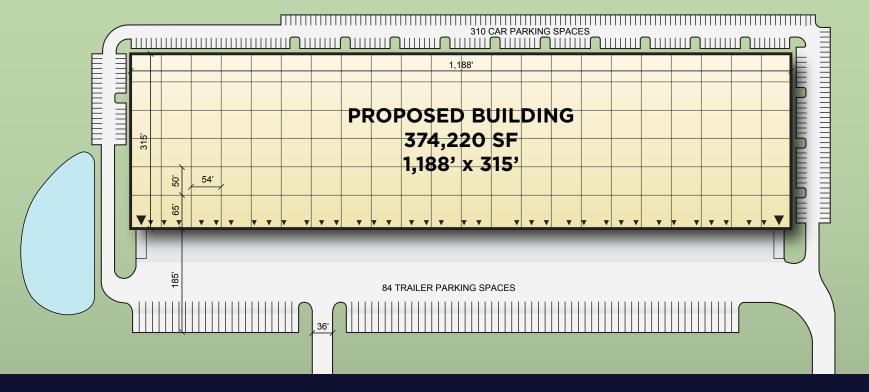

#### ■ BUILDING DETAILS

- 374,220 SF
- Rear Load (315' depth)
- 36' minimum clear height
- 65' speed bay

- 54' typical width
- 185' truck court with trailers
- 84 trailer parking spaces
- 310 parking spaces