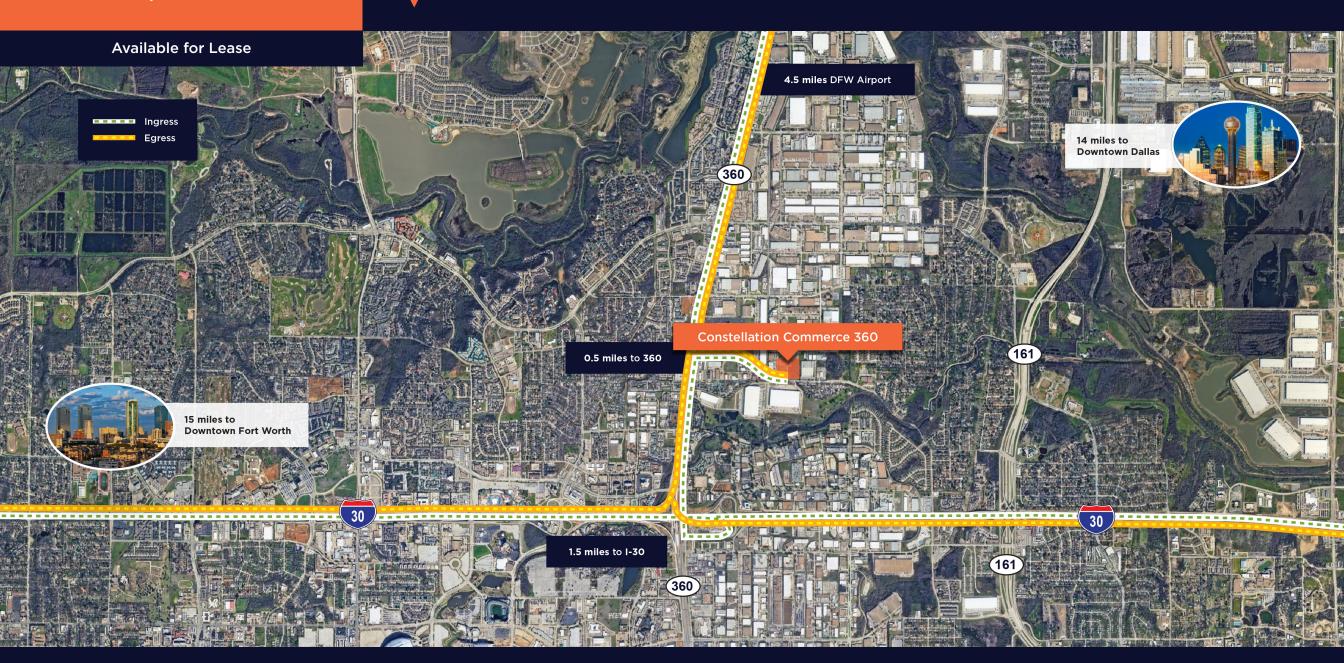

#### **Total**

200,572 SF

- Premier infill location in the GSW submarket of Dallas/Fort Worth
- Located .5 miles from Hwy 360, 1.5 miles from I-30, and 4.5 miles from the South entrance of the DFW airport
- State-of-the-art buildings featuring 32' clear height and multiple points of access
- Designed to achieve LEED Certification with "Green Ready" features including conduit for EV charging stations

Divisible to **30K SF** 

**32'** clear height

0.5 miles from HWY 360 4.5 miles from DFW Airport