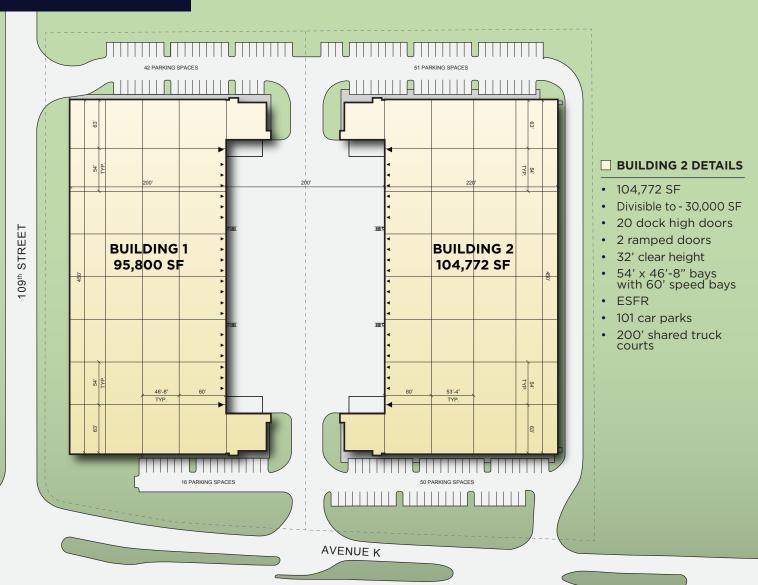

#### **Total**

200,572 SF

- Premier infill location in the GSW submarket of Dallas/Fort Worth
- Located .5 miles from Hwy 360, 1.5 miles from I-30, and 4.5 miles from the South entrance of the DFW airport
- State-of-the-art buildings featuring 32' clear height and multiple points of access
- Designed to achieve LEED Certification with "Green Ready" features including conduit for EV charging stations

#### **■ BUILDING 1 DETAILS**

- 95,800 SF
- Divisible to 30,000 SF
- 20 dock high doors
- 2 ramped doors
- 32' clear height
- 54' x 46'-8" bays with 60' speed bays
- ESFR
- 58 car parks
- 200' shared truck courts