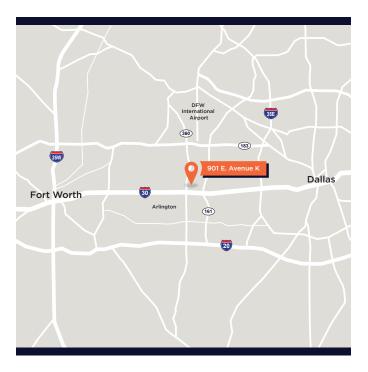

#### **Total**

200,572 SF

- Premier infill location in the GSW submarket of Dallas/Fort Worth
- Located .5 miles from Hwy 360, 1.5 miles from I-30, and 4.5 miles from the South entrance of the DFW airport
- State-of-the-art buildings featuring 32' clear height and multiple points of access
- Designed to achieve LEED Certification with "Green Ready" features including conduit for EV charging stations

### Constellation Commerce 360

901 E. Avenue K, Grand Prairie, TX 75050