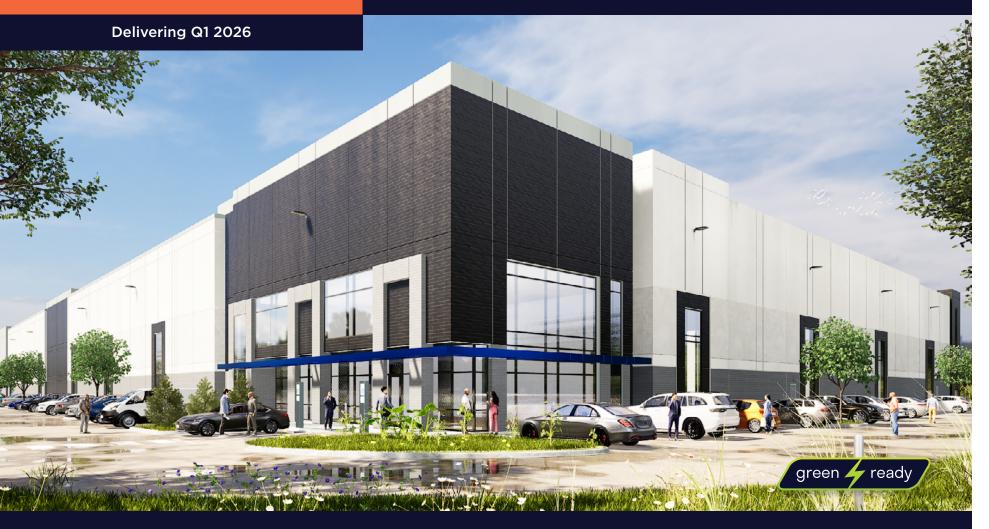

## **Building Total**

.286,700 SF

- Premier infill location in the GSW submarket of Dallas/Fort Worth.
- Hwy 161 frontage, located 3.5 miles from Hwy 183, and 4.7 miles from the South entrance of the DFW airport.
- State-of-the-art building featuring 36' clear height and 80 trailer parking spaces.
- "Green Ready" design encompasses conduit for EV charging stations to accommodate ESG needs.
- Triple Freeport Exemption and no MUD Tax

# Constellation Rock Island Logistics Center

4701 W Rock Island Road, Grand Prairie, Texas 75050

**Delivering Q1 2026** 

#### **■ BUILDING DETAILS**

- 286,700 SF
- Divisible to 70.000 SF
- 51 9' x 10' OH Doors
- 2 Drive-In Doors
- 36' Clear Height

- ESFR
- 211 Spaces (Expandable)
- 7-Inch Slab
- 80 Trailer Parking Spaces
- Separate Car/Truck Access