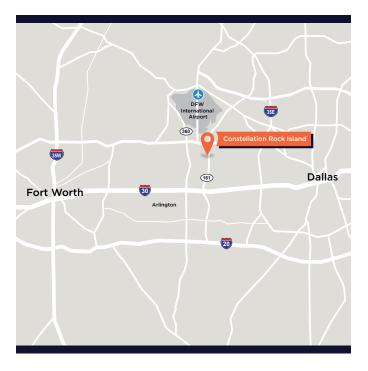

## **Building Total**

.286,700 SF

- Premier infill location in the GSW submarket of Dallas/Fort Worth.
- Hwy 161 frontage, located 3.5 miles from Hwy 183, and 4.7 miles from the South entrance of the DFW airport.
- State-of-the-art building featuring 36' clear height and 80 trailer parking spaces.
- "Green Ready" design encompasses conduit for EV charging stations to accommodate ESG needs.
- Triple Freeport Exemption and no MUD Tax

70K SF

**36'**Clear Height

Highway 161 Frontage ±4.7 miles from DFW Airport