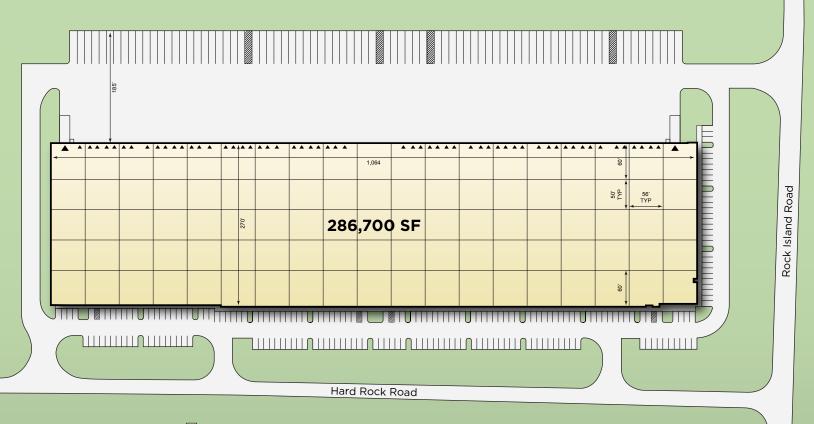

## 286,700 SF

Available for Lease

## **Building Total**

.286,700 SF

- Premier infill location in the GSW submarket of Dallas/Fort Worth.
- Hwy 161 frontage, located 3.5 miles from Hwy 183, and 4.7 miles from the South entrance of the DFW airport.
- State-of-the-art building featuring 36' clear height and 80 trailer parking spaces.
- "Green Ready" design encompasses conduit for EV charging stations to accommodate ESG needs.
- Triple Freeport Exemption and no MUD Tax

#### **■ BUILDING DETAILS**

- 286,700 SF
- Divisible to 70.000 SF
- 51 9' x 10' OH Doors
- 2 Drive-In Doors
- 36' Clear Height

- ESFR
- 211 Spaces (Expandable)
- 7-Inch Slab
- 80 Trailer Parking Spaces
- Separate Car/Truck Access