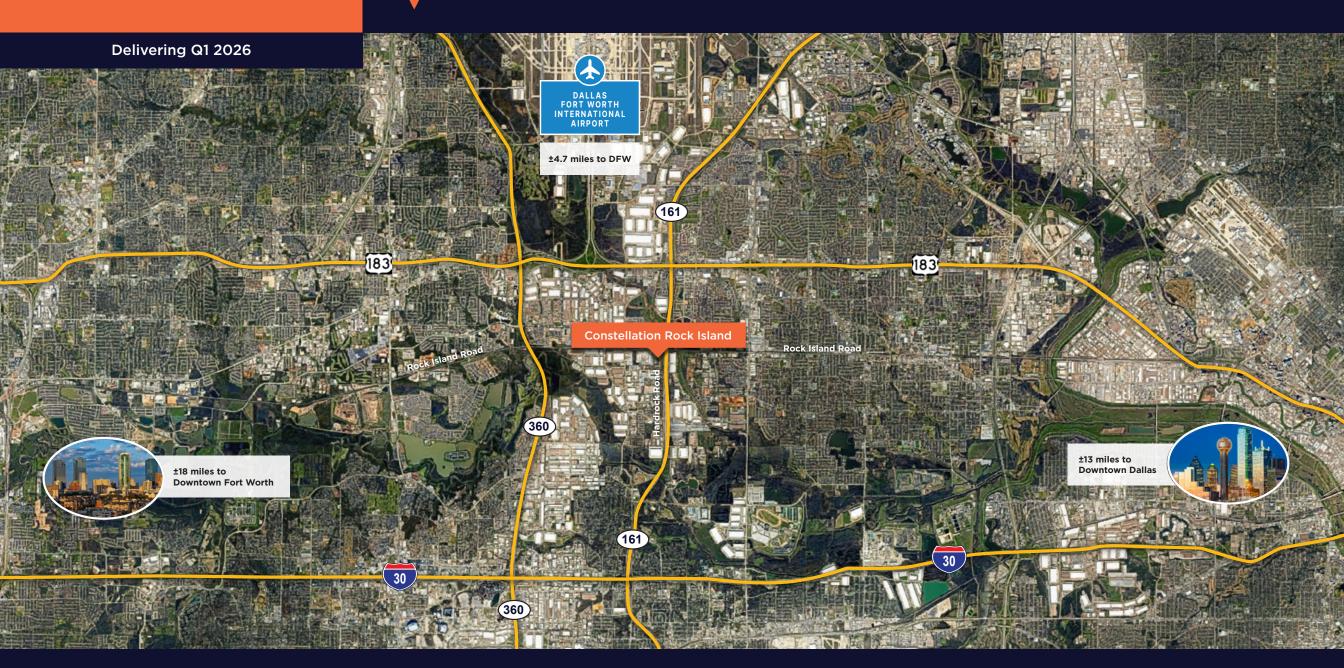

## **Building Total**

.286,700 SF

- Premier infill location in the GSW submarket of Dallas/Fort Worth.
- Hwy 161 frontage, located 3.5 miles from Hwy 183, and 4.7 miles from the South entrance of the DFW airport.
- State-of-the-art building featuring 36' clear height and 80 trailer parking spaces.
- "Green Ready" design encompasses conduit for EV charging stations to accommodate ESG needs.
- Triple Freeport Exemption and no MUD Tax

70K SF

**36'**Clear Height

Highway 161 Frontage ±4.7 miles from DFW Airport

# Constellation Rock Island Logistics Center

4701 W Rock Island Road, Grand Prairie, Texas 75050

**Delivering Q1 2026** 